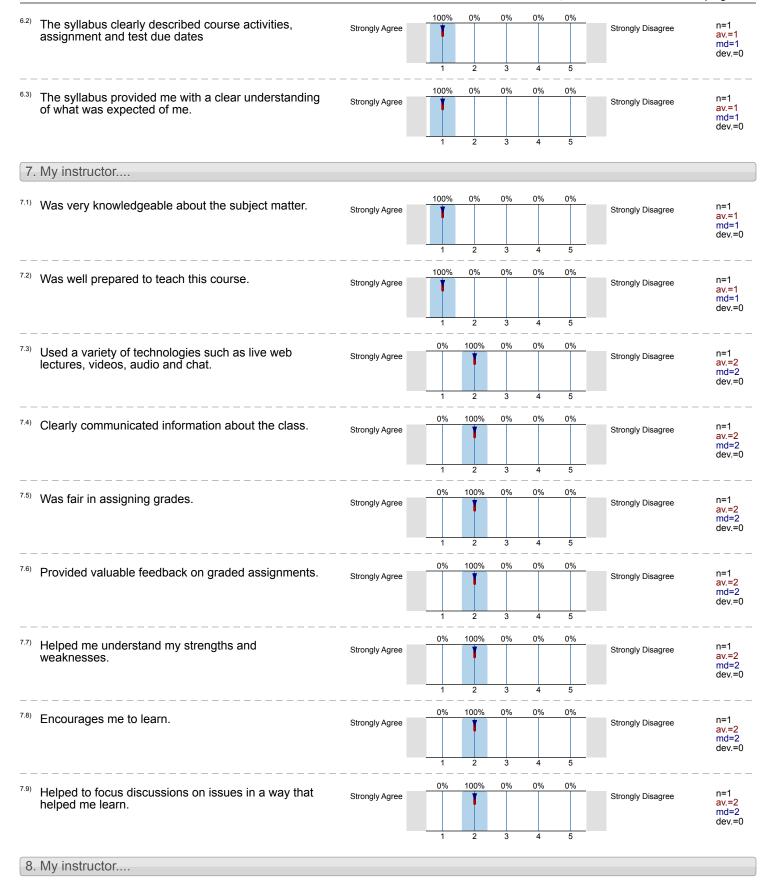

## 4. Services and Technical Support Rate your level of satisfaction with the BC services for this course. 100% On campus registration/admissions Very Satisfied Very Dissatisfied av.=1 md=1 dev.=0 100% 0% 0% 0% 0% Online registration/admissions Very Satisfied Very Dissatisfied av.=1 md=1 100% 0% 0% 0% Financial aid n=1 av.=2 Very Satisfied Very Dissatisfied md=2 dev.=0 100% 0% 4.4) Online counseling Very Satisfied n=1 Very Dissatisfied av.=1 md=1 dev.=0 5 100% 0% 0% 0% On campus counseling Very Satisfied Very Dissatisfied n=1 av.=1 md=1 dev.=0 The evaluation will not be displayed due to low response rate. Library Online Library The evaluation will not be displayed due to low response rate. Online tutoring n=1 av.=1 Very Satisfied Very Dissatisfied md=1 dev.=0 On campus tutoring The evaluation will not be displayed due to low response rate. 4.10) Computer labs The evaluation will not be displayed due to low response rate. 4.11) Proctored testing The evaluation will not be displayed due to low response rate. 0% 100% 0% 4.12) IT Help Desk Very Satisfied Very Dissatisfied av.=2 md=2 dev.=0 100% 4.13) Online Help Desk Very Dissatisfied Very Satisfied av.=1 md=1 5. Course Design Course activities (assignments, discussions, quizzes).... 100% Instructions were clear and understandable. Strongly Agree Strongly Disagree av.=1 md=1 dev.=0

| 8.1) | Responded to my questions in       |   |      |     |
|------|------------------------------------|---|------|-----|
|      | 24 hou                             | s | 100% | n=1 |
|      | two day                            | s | 100% |     |
|      | a wee                              | k | 0%   |     |
|      | two week                           | s | 0%   |     |
|      | longer than three weel             | s | 0%   |     |
|      |                                    |   |      |     |
| 8.2) | Graded and returned assignments in |   |      |     |
|      | 24 hou                             | s | 0%   | n=1 |
|      | two day                            | s | 100% |     |
|      | a wee                              | k | 0%   |     |
|      | two week                           | s | 0%   |     |
|      | longer than three week             | s | 0%   |     |
|      |                                    |   |      |     |
| 8.3) | Commented in discussion threads in |   |      |     |
|      | 24 hou                             | s | 100% | n=1 |
|      | two day                            | s | 0%   |     |
|      | a wee                              | k | 0%   |     |
|      | two week                           | s | 0%   |     |
|      | longer than three week             | s | 0%   |     |