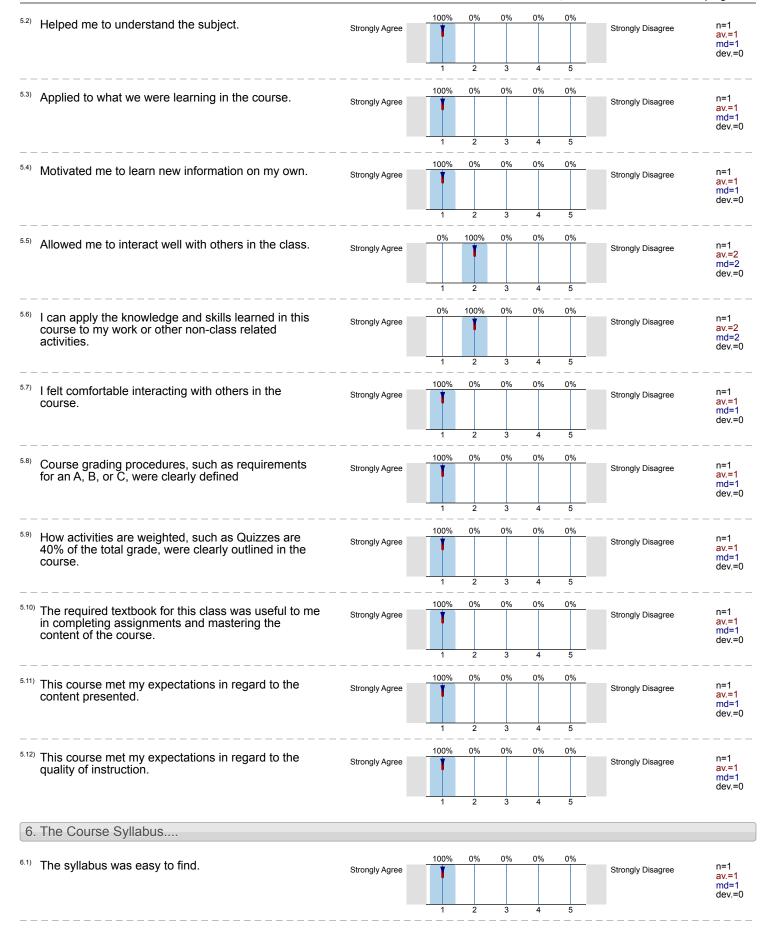

## 4. Services and Technical Support Rate your level of satisfaction with the BC services for this course. 100% On campus registration/admissions Very Satisfied Very Dissatisfied av.=1 md=1 dev.=0 100% 0% 0% 0% 0% Online registration/admissions Very Satisfied Very Dissatisfied av.=1 md=1 100% 0% 0% 0% Financial aid n=1 av.=2 Very Satisfied Very Dissatisfied md=2 dev.=0 100% 0% 4.4) Online counseling Very Satisfied n=1 Very Dissatisfied av.=1 md=1 dev.=0 5 100% 0% 0% 0% On campus counseling Very Satisfied Very Dissatisfied n=1 av.=1 md=1 dev.=0 The evaluation will not be displayed due to low response rate. Library Online Library The evaluation will not be displayed due to low response rate. Online tutoring n=1 av.=1 Very Satisfied Very Dissatisfied md=1 dev.=0 On campus tutoring The evaluation will not be displayed due to low response rate. 4.10) Computer labs The evaluation will not be displayed due to low response rate. 4.11) Proctored testing The evaluation will not be displayed due to low response rate. 0% 100% 0% 4.12) IT Help Desk Very Satisfied Very Dissatisfied av.=2 md=2 dev.=0 100% 4.13) Online Help Desk Very Dissatisfied Very Satisfied av.=1 md=1 5. Course Design Course activities (assignments, discussions, quizzes).... 100% Instructions were clear and understandable. Strongly Agree Strongly Disagree av.=1 md=1 dev.=0